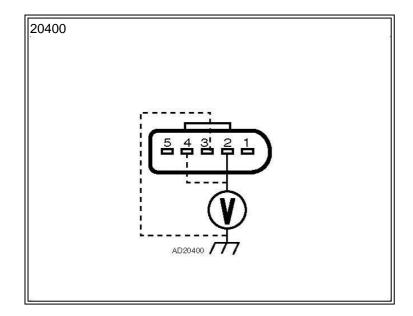

## Fig. 20400

| Terminals | Condition   | Typical value | Note |
|-----------|-------------|---------------|------|
| 2 & earth | Ignition ON | 11-14 V       | 1, 2 |
| 2 & 3     | Ignition ON | 11-14 V       |      |
| 4 & earth | Ignition ON | 5 V           |      |
| 4 & 3     | Ignition ON | 5 V           |      |

## **Notes**

- 1. Checking supply voltage.
- 2. Engine control (EC) relay must be fitted and working correctly in order to carry out supply voltage checks.

 Manufacturer:
 Volkswagen
 Model:
 Golf (98-06) 1,9D TDI PD
 © Autodata Limited 2007