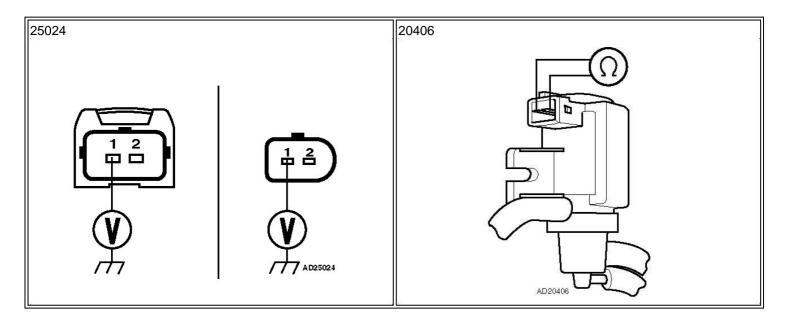

### Fig. 25024

| Terminals | Condition   | Typical value | Note |
|-----------|-------------|---------------|------|
| 1 & earth | Ignition ON | 11-14 V       | 1, 2 |

#### **Notes**

- 1. Checking supply voltage.
- 2. Engine control (EC) relay must be fitted and working correctly in order to carry out supply voltage checks.

## Fig. 20406

| Terminals | Condition | Typical value | Note |
|-----------|-----------|---------------|------|
| 1 & 2     |           | 14-20 Ω       |      |

 Manufacturer:
 Volkswagen
 Model:
 Golf (98-06) 1,9D TDI PD
 © Autodata Limited 2007